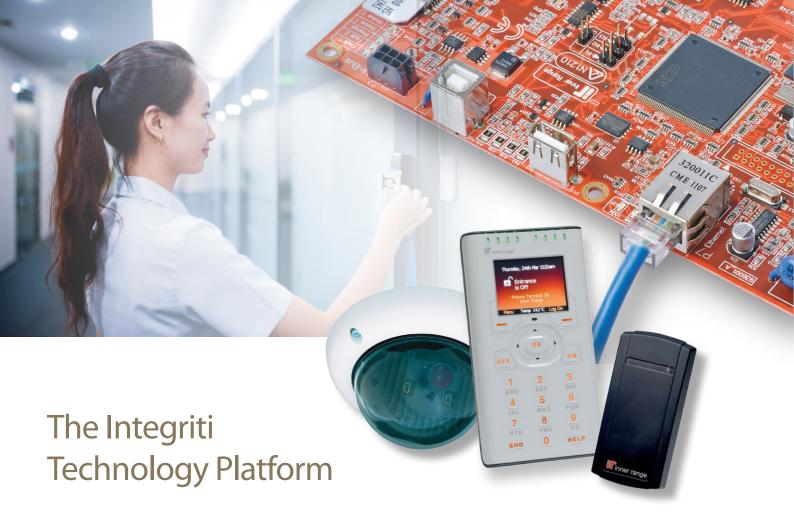

The new Integriti technology platform is the result of continuous industry participation and product development by the people at Inner Range. From its distinctive new red printed circuit boards to its powerful new ARM processors and smart fuses this technology is cutting edge.

Even though it's a real class act Integriti is no snob, it will talk to almost anybody. Its modern architecture has been designed to facilitate integration with all manner of associated technologies. An incredible smart phone and tablet application, SALTO and Aperio RF door integration, high level interfaces to all major brands of lifts and air conditioning systems and we have only just begun to list the possibilities.